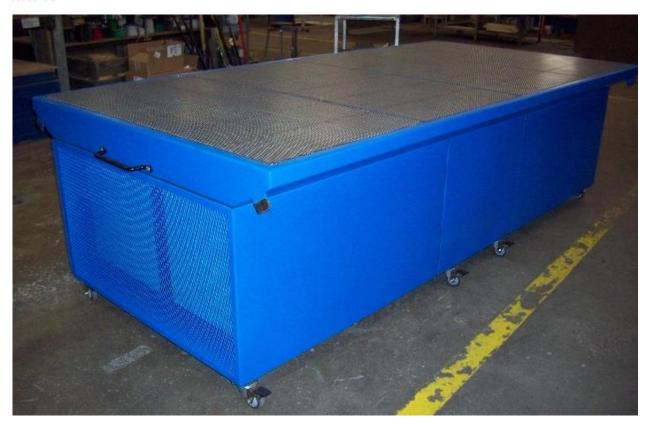

# DUROTABLE™

CFM: 8000 CFM

Size: 4' x 7' x 40" H (table top)

Weight: 900 lbs

Description: 208-240/460/3/60 (customer to advise)

(2) 5 HP Blowers

Variable Speed Motors with speed pot

Variable speed to 8,000 CFM
Table top will be fiberglass grating

(2) gauges

Color is Duroair Air Blue

Includes: 50' cord wip no plug on end

Filtration: 1st stage: Metal Mesh

2<sup>nd</sup> stage: Panel Particulate 3<sup>rd</sup> stage: Secondary Particulate 4<sup>th</sup> stage: Final NESHAP319