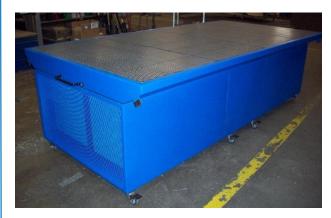

# DUROTABLE™

CFM: 8000 CFM

Size: 4' x 7' x 40" H (table top)

Weight: 900 lbs

Description: 208-240/460/3/60 (customer to advise)

(2) 5 HP Blowers

Variable Speed Motors with speed pot

Variable speed to 8,000 CFM
Table top will be fiberglass grating

(2) gauges

Color is Duroair Air Blue

Includes: 50' cord wip no plug on end

Filtration: 1st stage: Metal Mesh

2<sup>nd</sup> stage: Panel Particulate 3<sup>rd</sup> stage: Secondary Particulate 4<sup>th</sup> stage: Final NESHAP319